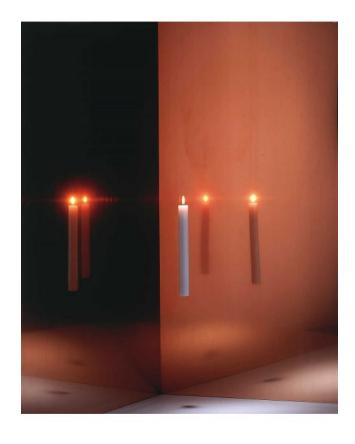

### **Description**

The Ingo Maurer Fly Candle Fly is an unusual and very novel wax candle. This candle will enchant you and your guests with an optical illusion. Fly Candle Fly seems to float in the room and illuminates it with a pleasant candlelight. The Fly Candle Fly candle is attached to a rope so fine that you hardly need distance to see the rope anymore. The candle has a height of 30 cm and burns for approx. 20 hours.

The Ingo Maurer Fly Candle Fly is available in three versions:

- Set 1 includes a candle with complete accessories (a 3 m rope, a drip catcher, a holder, screw hooks and dowels).
- Set 2 includes one candle with all accessories plus one spare candle.
- Set 3 contains two replacement candles without accessories.