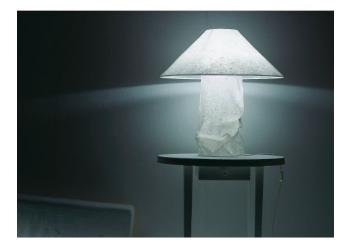

## Description

The Ingo Maurer Lampampe is an elegant and variable table lamp. The lamp body consists of Japanese paper. By screwing the screw ring at the lamp stand, the base out of paper will be slightly compressed and crumpled. Thus the classical shape of the table lamp is broken and transformed into a new contemporary form. As the look of the paper base is different every time, every version of this Ingo Maurer light is unique. Due to the crumpled paper a warm and comfortable lighting is created inviting to relax.