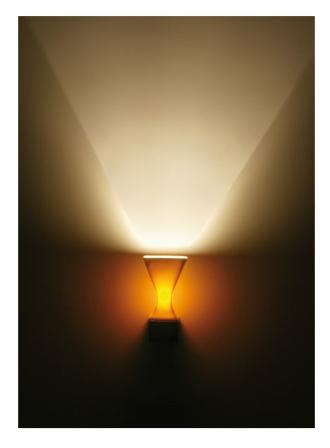

## Description

The K-meral SOFI Wall Lamp comes with a lampshade out of porcelain as well as a socket with an integrated dimmable transformer made of brushed stainless steel. It breaks the soft K-meral line as it is angular shaped. Thus the SOFI Wall Lamp will gain special attention. The angular appearance is continued in the lighting motives too. This lamp creates an extraordinary play of yellow and orange light when switched on. Thus a warm diffuse light is created in the surrounding of the K-meral SOFI Wall Lamp.