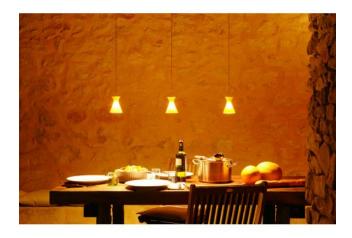

# **MELA pendant lamp**

### Description

The K-meral MELA pendant lamp is available in one or four flames. Their lampshades are made of porcelain in the classic chalice form. MELA gives a feeling of home in every environment. The lamp screens emit a direct, neutral light onto the surface to be illuminated and a warm, diffuse light in the surrounding area. The elongated ceiling housings of the multi-flames lamps are made of polished aluminum. The transformers are accommodated in these ceiling housings.

All MELA pendant lights are dimmable on site. By simply pushing the coaxial cable into the ceiling housing, the lamps can be individually adjusted in height. Supplied with 35 watt lamps.