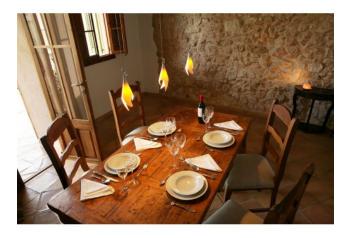

### Description

The K-meral TRIS is the origin of the collection "Light from the Fire". The filigree porcelain flames, the natural surface and the harmonious atmosphere of the light result in combination of a completely unique lamp. The TRIS pendant lamp is available in one or four lamps. Depending on the variant, the lamp consists of one to four porcelain lanterns and a canopy or a brushed aluminum strip.

The light screens emit a direct, neutral light onto the surface to be illuminated and a warm diffuse light in the surrounding area. By simply pushing the coaxial cable into the ceiling housing, the light can be individually adjusted in height.

The lamp is supplied with the light fitting "TIWI". The light fitting TIWI is a beautiful accessory, which gives this design a very special touch. The small flame with the art name TIWI is made of aluminum and is cast in one piece in one elaborate process, then ground by hand and at least worked for days in a drum to obtain the perfect abrasion.