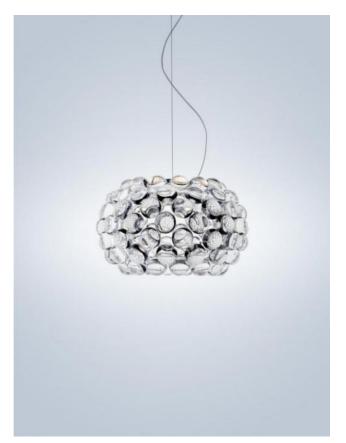

#### Description

The Foscarini Caboche Plus Sospensione Piccola is a pendant lamp with a diameter of 31 cm and a height of 19 cm. The shade of the Caboche is made of clear polymethylmethacrylate spheres. Through these spheres the lighting is radiated upwards and downwards as well as homogeneously distributed in the room. The zigzag shape of the brackets diffuses the light to the maximum without shielding it.

The canopy of the Foscarini Caboche Plus Sospensione Piccola is 16 cm in diameter and consists of chromed metal. The Caboche Sospensione Piccola is connected to the canopy via one 320 cm long cable which is individually shortenable. Also a version with a longer cable is offered on request. The pendant lamp is available in the colours transparent or grey.