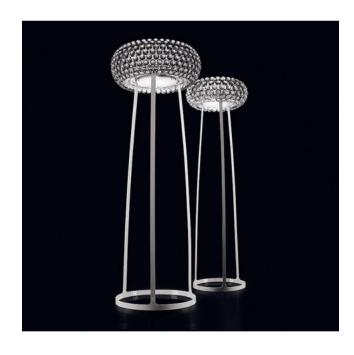

## **Description**

The spheres of the Foscarini Caboche Plus Terra Media are made of transparent polymethyl methacrylate and are available in the colours transparent or grey. They are arranged in a ring on the lamp shade, thus multiplying the light of the central light source and distributing it glare-free in all directions. The light is diffused maximally and without shielding by the zigzag shape of the mounting brackets. As soon as the spheres are attached to the lamp shade, the fixing brackets are no longer visible.

The Caboche Plus Terra Media floor lamp has a lamp base made of white lacquered metal with a base and three bows. Its lamp shade is 20 cm high and has a diameter of 50 cm. The floor lamp can be regulated via a dimmer on the plug lead. As illuminant, a powerful LED with a colour temperature of 2,700 Kelvin extra warm white is included. The larger Caboche Plus Terra Grande with a height of 178 cm is also available from the Caboche Plus series.