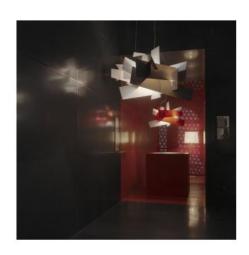

### **Description**

The Foscarini Big Bang LED is a sensational LED pendant lamp. Enrico Franzolini and Vicente Garcia Jimenez succeeded in keeping a very unique dynamics with the Big Bang Sospensione. The differently sized methacrylate plates overlapping each other seem randomly arranged as if an explosion took place before. This overlapping arrangement creates a diffuse and dazzle-free light distribution and it results in a pleasant atmosphere inside the room. The Foscarini Big Bang Sospensione has a mounting consisting of lacquered metal.

This pendant lamp is equipped with a LED light source and is offered as one DALI dimmable and one non-dimmable version. In addition, red or white colour is offered for the surface.