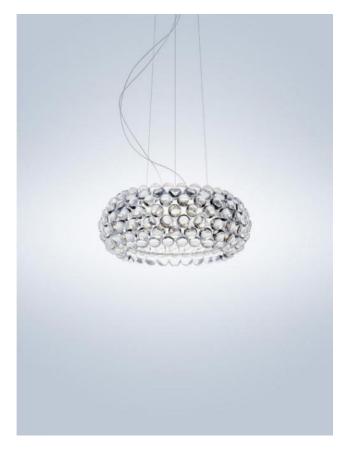

### **Description**

The Foscarini Caboche Sospensione Media is a pendant lamp with a diameter of 50 cm and a height of 19.5 cm. The shade of the Caboche is made of clear polymethylmethacrylate spheres. Through these spheres the lighting is radiated upwards and downwards. The interior white and satined lamp diffuser creates a diffuse lighting. The zigzag shape of the brackets diffuses the light to the maximum without shielding it. Once the spheres are attached, the mounting brackets are no longer visible.

The canopy of the Foscarini Caboche Sospensione Media is 16 cm in diameter and it consists of chromed metal. The light is offered in the colours transparent or grey. The Caboche Sospensione Media is held by three 320 cm long ropes which can be individually shortened. Also a version with a longer cable is on offer.