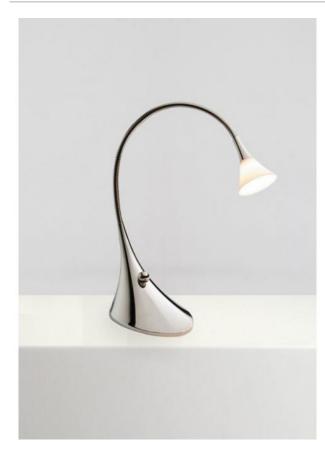

### Description

The Florian Schulz Toa Table Lamp is rotatable as well as swiveling cause of its bendable arm. This arm is reinforced by a flexible special steel spring. The light intensity can be controlled with a dimmer at the lamp base. The light head consists of white Teflon. Florian Schulz offers this table lamp with the surface being either nickel-plated brass, chrome-plated brass, brass lacquered brushed matt, nickel-plated brass matt brushed, brass polished lacquered, brass burnished lacquered, brass dark burnished lacquered, brass nickel-plated lacquered, brass polished unlacquered, brass copper-plated or brass copper-plated matt brushed lacquered.