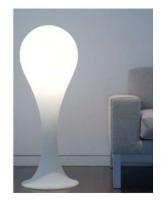

## Description

The Drop 4 designed by Next is a floor lamp out of the Liquid Light series. The design is an aesthetic symbiosis of light and water. Its shape evokes a drop rising out of the ground. The Drop 4 radiates a soft light and it is an eye-catcher to every room. Due to a cord dimmer the atmosphere can be designed individually. There is one smaller table lamp available as well.