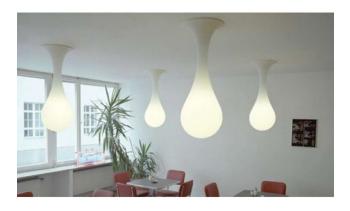

## Description

The Drop 1 designed by Next is an aesthetic drop-shaped ceiling lamp made of white polyethylene. With a height of 100 cm, it is the larger of the two Drop ceiling lights. Its design forms an extraordinary symbiosis of light and water. With its luminous drops of different shapes the Liquid Light series sets individual accents. The Drop 1 provides a pleasant warm light to every room. It melts into the room like a tough liquid from out of the ceiling. There are on offer different versions of pendant lamps, floor lamps, table lamps and wall lamps out of the Liquid Light series.