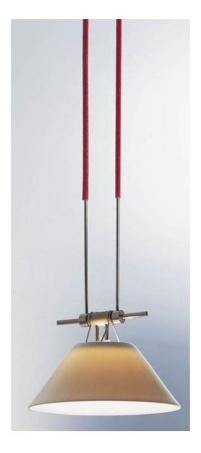

## Description

The Ingo Maurer YAYAHO Element 4 is clamped into the YAYAHO lighting system via two cables. For the element 4, the light source is surrounded by a porcelain shade in white. The element 4 is movable horizontally on the cable system. By counterweights on the lighting ropes, the light can also be adjusted in height. The low-voltage lighting system is operated via a transformer.