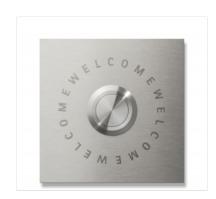

### Description

The Keilbach Jingle Welcome bell element is a square bell element, which is completely made of high-quality stainless steel and labeled with the writing "Welcome". The bell element is probably one of the highest quality bell elements on the market. Every time you press a button, you feel the quality of the precision pushbutton. It is protected against dust and splash water according to IP66.

The bell element has an edge length of 8 x 8 cm, the button measures 2.8 cm in diameter.

When installing the jingle doorbell elements, threaded pins are screwed into the doorbell element. Then drill holes are prepared in the wall. The connection cables from the wall are connected to the contacts of the bell push button. Then the entire bell element is pressed into the holes prepared with dowels.