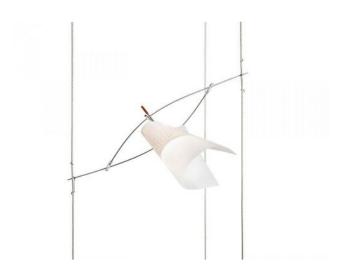

## **Description**

The Ingo Maurer BakaRú Element is a shapely and variable system light. The elements can be turned and moved on the ropes giving an individual lighting. The lamp shade of this Element consists of a heat-resistant special plastics being naturally coloured. A low-voltage GU5.3 bulb is required. **The bulb is exclusive**.

The elements contains a Ellipse with cover natural.