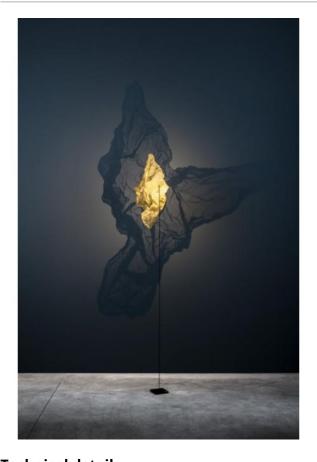

## **Description**

The Catellani & Smith Shadow is a floor lamp, which skilfully plays with light and shadow. Lamp rod and lamp base are made of black lacquered copper. The 150 cm high light rod includes the efficient 1 watt LED. This LED has the colour temperature of 2700 Kelvin in extra warm white.

The LED emits its light on a suspended grid of thin brass braid. This net is free to shape and ensures interesting shadows. Like many other lamps by Catellani & Smith, the Shadow is counted among the Eco Logic Lights products, this group is made up of LED lights which are considered to be exceptionally energy-saving and environmentally friendly.