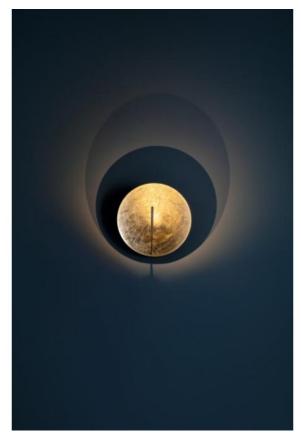

## Description

The Catellani & Smith Luna W wall lamp has a disc-shaped body with a diameter of 30 cm. The copper light rod illuminates the metal body, from where it is reflected into the room. This body is available in silver plated, gold plated or copper. The copper light rod is attached to a flexibly adjustable brass arm. The Luna W wall light is powered by two interchangeable LEDs with a colour temperature of 2,700 Kelvin extra warm white.