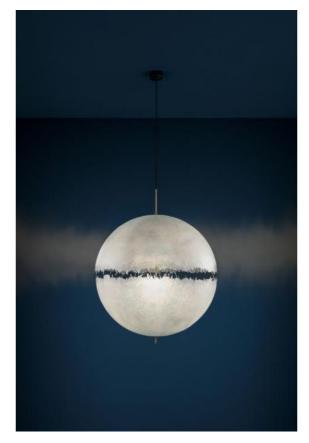

## Description

The Post Krisi 65 made by Catellani & Smith is a pendant lamp with a shade composed of two hemispheres. Its shade has a diameter of 40 cm. The shade made of fiberglass is on offer in natural or handpainted in white. This lamp is height-determinable because the 170 cm cable can be shortened if necessary. The lamp shade consists of two hemispheres which can also be moved along the lamp rod. The canopy has the dimensions 9 x 3.5 cm.