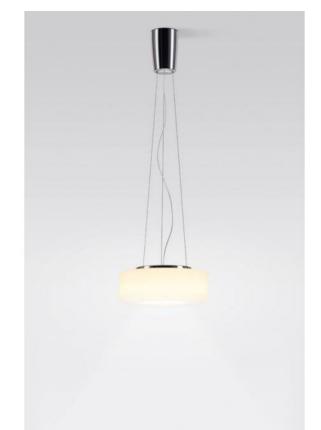

# Serien Lighting **Curling Suspension Rope LED opal**

### Description

The Serien Lighting Curling Suspension Rope LED opal can be individually set in its total height between 15 cm and 195 cm during installation. It emits its light both downwards and softly diffused all around. This Curling pendant light is offered in two sizes. The Small lamp has a lamp shade with a diameter of 18 cm and the Medium lamp.