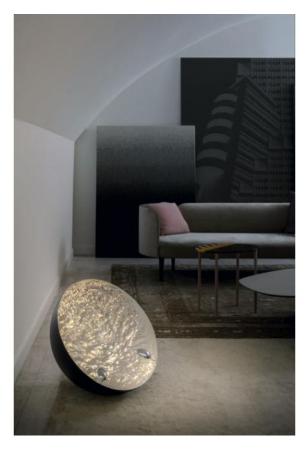

# Stchu-Moon 01

#### **Durchmesser** in cm

- 40
- 60

#### Schirminnenfarbe

- gold
- copper
- silver

## **Description**

The Catellani & Smith Stchu-Moon 1 is a floor lamp made of an aluminum hemisphere. The interior has an irregular, relief-like surface covered with gold leaf, silver leaf or copper. The external part of the hemisphere is kept in matt black for all versions. The reflectors containing the lamps are also in black and illuminate the inside of the hemisphere. The floor lamp is available in two sizes: with a diameter of 40 cm or 60 cm. The version with 40 cm diameter has a reflector, the version with 60 cm has two reflectors. A dimmer with slider is integrated on the cable.