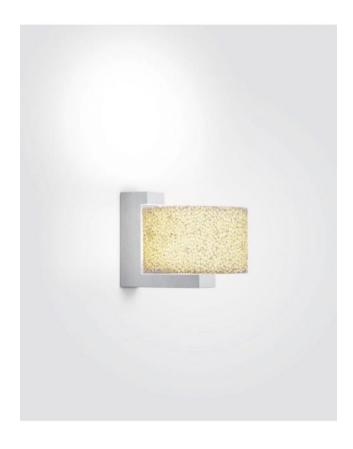

## **Reef Wall LED**

#### Oberfläche

- brushed aluminum
- Aluminum polished

## Description

Depending on how the Serien Lighting Reef Wall LED is installed, a light effect is created at the top or bottom of the wall. The wall mounting is available in the surfaces aluminum polished or brushed. The distinctive lamp shades of this family are made of innovative ceramic foam, whose structure is supposed to remind of corals. An LED with a colour temperature of 2,700 Kelvin extra warm white is integrated as the light source.