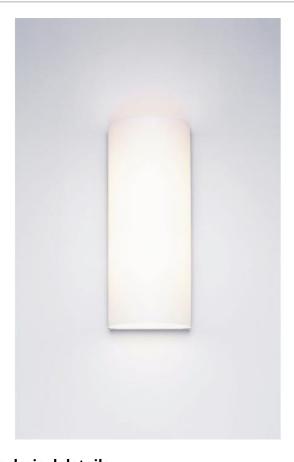

### Description

The Serien Lighting Club Wall emits diffuse light into the room through its lamp shade. In addition, direct light is emitted upwards and downwards. Since the lamp shade is attached to slim aluminum brackets, no shadows are created.

The wall bracket of the Club wall lamp is available in brushed aluminum and black lacquered. Its lamp shade is made of white chintz cotton. The wall lamp has an R7s socket and can be operated with a replaceable LED (retrofit).