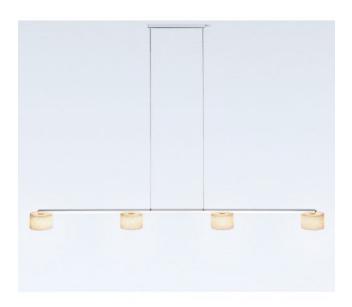

## **Reef Halogen Suspension 4**

## Description

The Serien Lighting Reef Halogen Suspension 4 can be individually adjusted in its total height when installed. Its four lamp shades are made of ceramic foam. Its lamp body and canopy have a brushed aluminum surface. This pendant lamp is operated with four G9 bulbs.