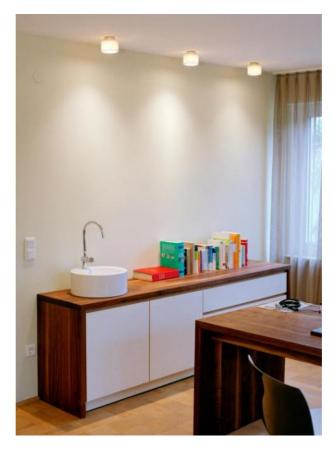

### **Description**

The Serien Lighting Reef Ceiling Halogen emits its light downwards and diffusely into the room. Its lamp shade is made of ceramic foam. This ceiling light is also suitable for low ceilings. Its housing is available in the surfaces brushed aluminum and polished aluminum. This Reef Ceiling is operated with a G9 bulb.