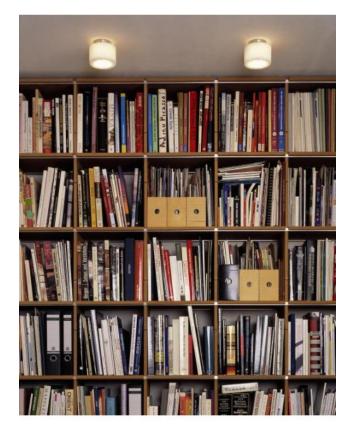

## Description

The Serien Lighting Reef Ceiling LED distributes its light diffusely into the room and directly downwards. It has a lamp shade made of ceramic foam. This lamp is also suitable for low ceilings. The ceiling housing of the Reef ceiling light is available in brushed aluminum and polished finishes. The integrated LED has a colour temperature of 2,700 Kelvin extra warm white.