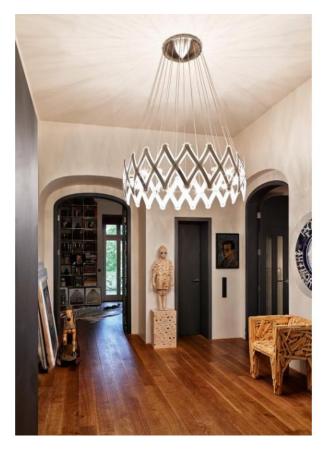

## **Zoom XL brushed**

### Description

The Serien Lighting Zoom XL has a brushed stainless steel finish. It is offered with one, two or three adjustable elements. The elements can be pushed together or pulled apart individually. Therefore, the diameter and the total height of the lamp change thanks to a scissor grid principle. In order to adjust the maximum diameter, the minimum suspension should be 180 cm. As accessories, Zoom crystals are available as a set of 20, which can be hooked into the lower element.