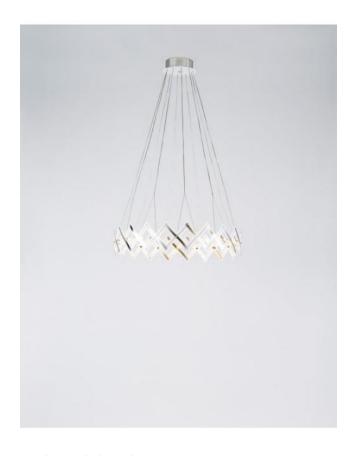

## **Zoom 1 Element**

## **Description**

The Serien Lighting Zoom 1 Element creates an indirect, glare-free light, because its bulbs are mounted inside. The pendant lamp has a surface in brushed stainless steel. This Zoom lamp has 20 G4 sockets that can also be operated with replaceable LEDs (retrofit).