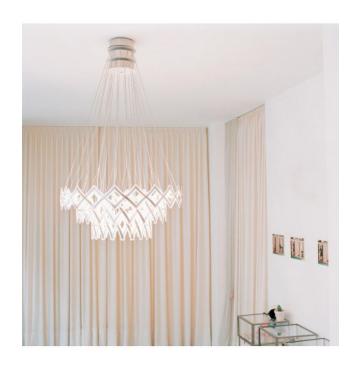

## Description

The Serien Lighting Zoom is a modern chandelier with a surface in brushed stainless steel. The elements arranged on top of each other run like a scissor grid that can be pushed apart or together again at any time.

The displayed picture shows the product with 3 instead of 2 elements.

The illuminants of the Zoom are placed inside so that their light is emitted indirectly and without glare.