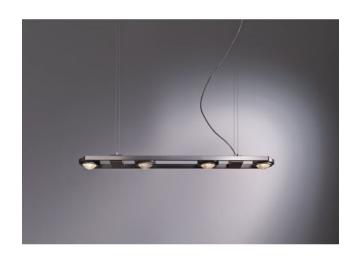

LED number 4
Total luminous flux in lm 2,532

**Dimensions** B 14 cm | L 86 cm

## **Description**

The Licht im Raum Ocular 4 LED is a pendant Lamp which is powered by four long-lived LEDs as a light source. The light is emitted downwards and bundled through lenses. The lenses are traversable. An rotary Dimmer is integrated. A longer Version is available, too. The Ocular 4 LED is offered in the following finishes: Brushed stainless steel, hand-polished stainless steel, matt black, white, natural brass and black / gold.