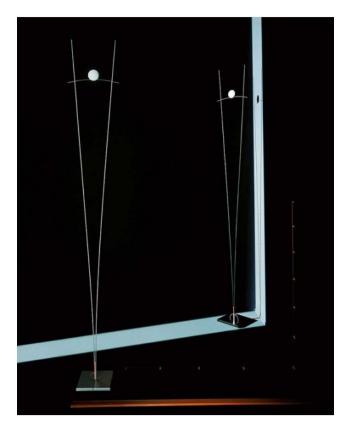

## Description

The Ingo Maurer Ilios is characterised by its playful ease. A little round "moon" is held between two flexible bars out of stainless steel. The "Moon" is a white satin slightly curved glass. There is a fluorescent red isolating key at the socket of the Ilios. This floor lamp is available in two versions differing in their colours. The light intensity is controllable via a cord transformer with slide control. Silver and black are offered as colours for the floor lamp.