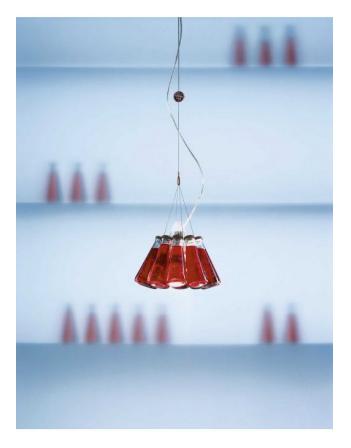

## Description

The Ingo Maurer Campari Light shows like hardly any other lighting composition by Maurer how innovative and creative lamps might be. Ten original Campari soda bottles are combined to one extraordinary ensemble wrapping the room into a fascinating red. In the middle of the bottles the transparent plastic body can be found which holds the illuminant. The canopy is transparent, too. You may take off every single Campari Light bottle. The lamp is continuously adjustable to height due to the Campari crown cap attached to the rope. The Ingo Maurer Campari Light is on offer in two cable lengths being either 155 cm or 400 cm.