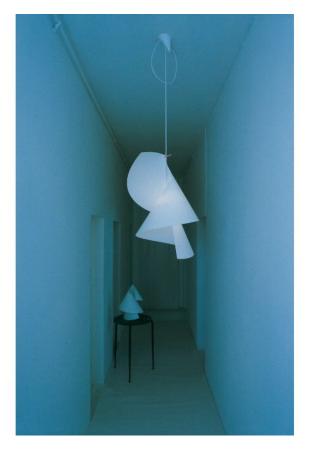

## Description

The Ingo Maurer Willydilly is a pendant lamp with a shade made of white, translucent carton. The shade is simply attached to the supply line by means of a transparent clip. This shade can be further or closer rolled by the clip attached differently to the supply line. The lamp is height adjustable if the cable loop on the canopy is increased or decreased. The pendant light offers a soft basic lighting. The Ingo Maurer Willydilly pendant lamp is available in cable length 450 cm.