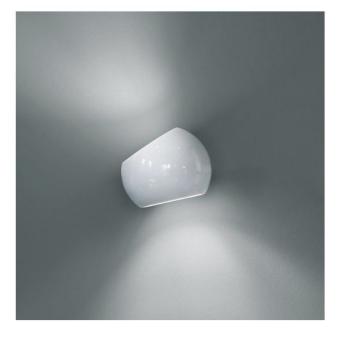

## Description

The Licht im Raum White Moons 1 is a wall lamp with a lamp shade which emits light upwards and downwards. There are also offered lamps from this series having two or more shades. The White Moons 1 can be adjusted at will. This lamp has a square wall bracket made of polished stainless steel. On request, the lamp is also available with a square wall bracket made of brass or a round made of polished stainless steel. The lighting series designed by Daniel Klages from 2016 has already won numerous design awards.