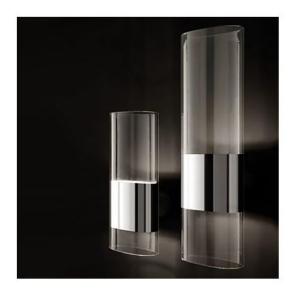

### **Description**

The Oluce Line 147 - 149 was designed by Francesco Rota in 2009 and is a wall lamp. The aluminum reflector of the lamp enables glare-free lighting because it is placed in front of the light source. The lamp shade has an oval cross-section and consists of transparent Pyrex glass. The Line by Oluce is offered in two sizes: with a height of 30 cm (Line 147) and with a height of 43 cm (Line 149). The wall lamp Line 147 - 149 can be operated with two G9 high-voltage halogen bulbs with max. 40 Watt or with LED retrofits.