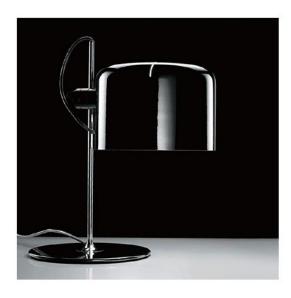

## **Coupe 2202**

### **Description**

The Oluce Coupé 2202 is a table lamp from 1967 and it is designed by Joe Colombo. The head of the Coupé 2202 is rotatable and along the lamp rod adjustable in height. This Oluce light runs with LED retrofits or classic halogen lamps. The Coupé 2202 is offered in surface black. Lamp shade and base are each in the matching surface, the lamp rod is always chrome-plated.