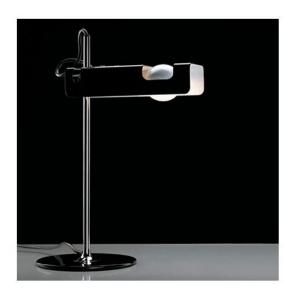

## Spider 291

#### Oberfläche

- black
- white

### **Description**

The Oluce Spider 291 is an award-winning table lamp. It is from 1965 and is designed by Joe Colombo. The head of the Spider 291 is rotatable and adjustable in height along the lamp rod. The Spider 291 is offered in the surface black. In addition, also a floor lamp is offered from the series of Oluce that can be optimally combined with the table lamp. At the light, an on-off switch is integrated.