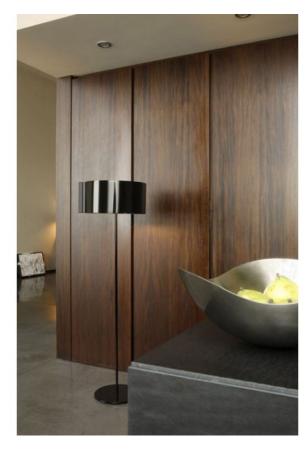

## **Description**

The Oluce Switch 306 floor lamp is designed by Nendo in 2007. It has a lamp body consisting of black painted metal. The switch 306 can be switched by turning the lamp shade. Oluce offers from this series even a table lamp and a version in a golden-plated surface, all perfectly combinable.