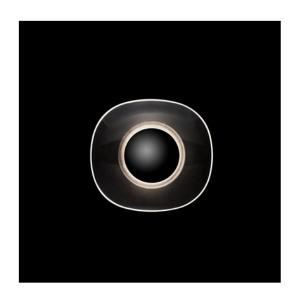

## **Description**

The Yolk 169 is a wall lamp of Oluce with a diffuser made of mouth-blown and satined opal glass. Around the diffuser is a curved, clear glass. The light is directed to the wall by a chrome-plated metal reflector in the centre of the lamp, from where it is partially reflected into the room. Angeletti & Ruzza designed this wall lamp in 2014.