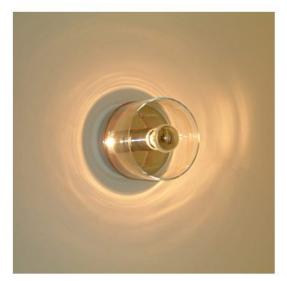

## Description

The Oluce Fiore 139 is a versatile wall / ceiling lamp. It is from 2007 and is designed by Laudani & Romanelli. The lamp is made of transparent, mouthblown glass. The Oluce lamp is offered in four different versions for the wall and the ceiling. The Fiore 139 consists of a single circular shape. In addition, two variants are still be offered as a pendant light. All lamps from the series are glare-free and can be dimmed on site.