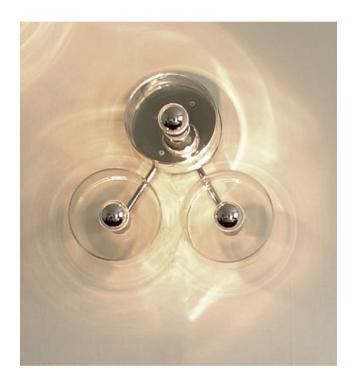

## Description

The Oluce Fiore 103 is a versatile wall / ceiling lamp. It is from 2007 and is designed by Laudani & Romanelli. The lamp is made of transparent mouth-blown glass. The Fiori 103 is made up of three connected, triangular arranged lamp shades. All lamps from the series are glare-free and are also dimmable on site.