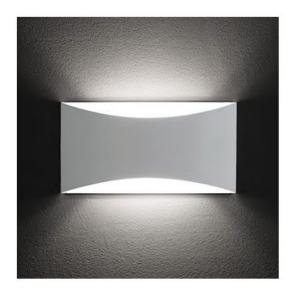

## **Description**

The Oluce Kelly 791 is a LED wall light. The Kelly 791 gives its light indirectly upwards, thus ensuring an environment that is not only convincing for lighting technology, but is also aesthetical beautiful. The wall lamp is available in a white surface. During for the Kelly 791 two LEDs are integrated as light sources, the similar sister model Kelly 790 uses as lamp a high voltage halogen fuel rod.