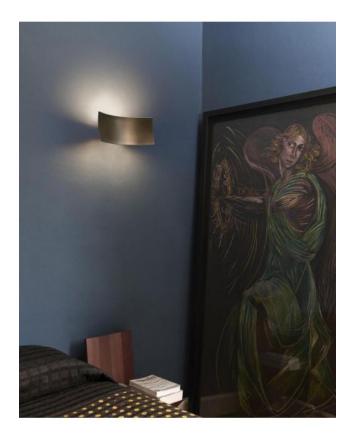

## **Description**

The Oluce Lens 151 is a wall lamp by Francesco Rota. The lamp shade and the wall mounting are made of metal bent into shape. The lamp emits its light simultaneously upwards and downwards. Thereby, a light effect is created on the wall above and below. Oluce offers the Lens 151 in the surfaces anodised bronze and gold-plated. The wall lamp is 16 cm high and has a width of 41 cm. It is operated with two R7s high-voltage halogen bulbs.