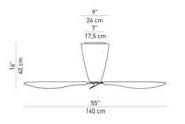

## **Technical details**

**Country of Manufacture** 

Manufacturer material Diameter in cm Wattage Dimensions

5.4 W

Ø 140 cm

## Description

The Luceplan Blow spare rotors are a spare part for the ceiling light Blow. The rotors are available in the following surfaces: transparent, transparent screenprinted, orange and colour mix (blue, green, orange). It contained three rotors in one set. They serve as a spare part for the Blow lamps or as a replacement element to give an existing lamp a new colour accent.