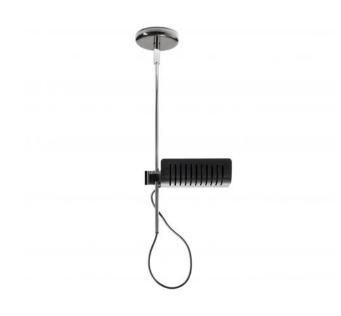

## Colombo 885

### **Description**

The Oluce Colombo 885 is a ceiling lamp for the living and also the commercial sector. The Colombo 885 was designed by Joe Colombo in 1970. The head of this Oluce lamp is rotatable and adjustable in height along the lamp rod. The ceiling lamp is operated with an integrated LED. The Colombo is offered in two surfaces: black or bronze. The black version has a chromed light rod, the bronze version has a black one.