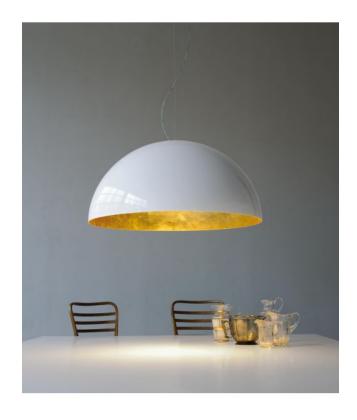

**Dimensions** H 45 cm | Ø 90 cm

### Description

The Oluce Sonora 490 OR pendant lamp was designed by Vico Magistretti from 1976. The lamp is made of blown PMMA and is available by Oluce in the colors black or white, the inner part of the shade is always in gold. This lamp has a diameter of 90 cm.