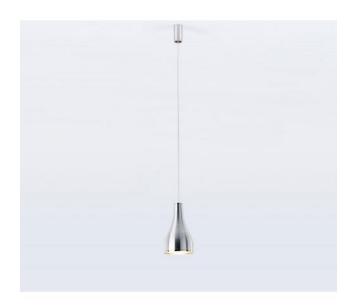

# **One Eighty Suspension**

## Oberfläche

- brushed aluminum
- black
- white

#### **Durchmesser in cm**

- 12
- 16

# Description

The Serien Lighting One Eighty Suspension is a pendant lamp with a classically shaped lamp shade. This lamp is available in brushed aluminum, white lacquer or black lacquer. Its lamp shade is available with a diameter of 12 cm or 16 cm. The smaller shade is 18 cm long, the larger one is 25 cm long. This lamp is suitable for direct mounting with canopy. A cover plate is included in the scope of delivery, with which the lamp juncture can be concealed.