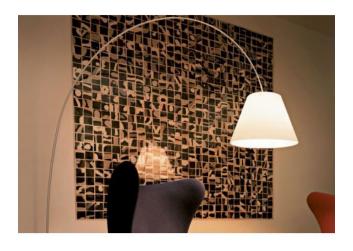

## **Lady Costanza Wall Switch**

### **Description**

The Luceplan Costanza Wall Switch can be adjusted with its telescopic rod in height. The arc light is regulated with an on / off switch. It can be rotated up to almost 180 degrees on the wall bracket. While the light body is made of aluminum, the shade is available in four colours.

The lamps of this series were designed in 2008 by Paolo Rizzatto as a further development of the original Costanza. The shade has a diameter of 50 cm and a height of 35 cm and is thus significantly larger than the original Costanza shade. Apart from this lamp with switch, also a wall lamp with dimmer is on offer