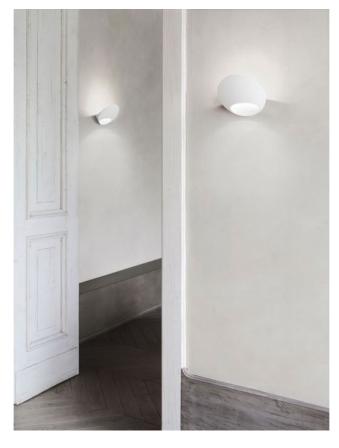

## Description

The Luceplan Garbí is a wall lamp with a curved lamp shade. When the lamp is switched on, the light is emitted indirectly to the wall behind the lamp and also through an oval opening on the front of the lamp, downwards on the wall. The Garbí Wall has a lamp shade of aluminum which is coated with a matt white powder coating.

The wall light was designed by David Dolcini in the year 2016 and can be dimmed on site by an trailing edge dimmer. It includes an LED with 34 watts. The wall lamp has a colour temperature of 2,700 Kelvin extra warm white.