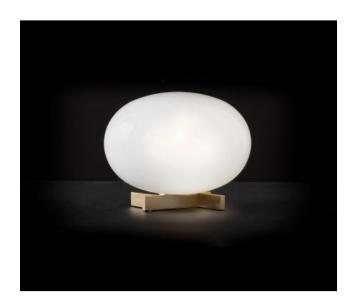

## **Description**

The Oluce Alba 265 is an oval table lamp that emits general room light. The lamp base is made of satined brass. The shade is made of polished hand-blown opal glass. A dimmer is integrated on the supply line. This table lamp is operated with an E27 halogen lamp or an LED retrofit lamp.