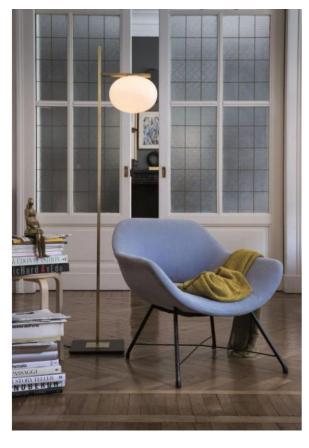

## **Alba 382**

## Description

The Oluce Alba 382 floor lamp emits glare-free room light. It has a shade made of mouth-blown, polished opal glass, which is attached to a lamp arm at the bottom. The lamp is available in satin brass or bronze anodised versions. The lamp rod and arm have the same surface in each case. The anthracite-coloured lamp base has a length and a width of 28.5 cm each. The floor lamp can be regulated with a dimmer on the supply line. An E27 halogen lamp or an LED retrofit lamp can be used as a light source.